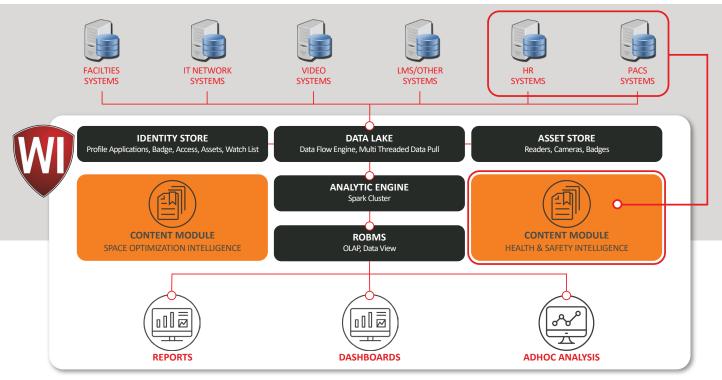

# HOW IT WORKS FOR YOU – FACILITY UTILIZATION DATA FLOW

#### SECURITY CONVERGENCE ANALYTICS BOOST YOUR BUSINESS INTELLIGENCE

- Seamlessly connect with AlertEnterprise Guardian and Visitor Identity Management
- Leverage Big Data, Machine Learning and Predictive Analytics
- Aggregates and analyzes data across HR, IT, PACS and Facility Management systems
- Out-of-the-box connectors for majority of PACS
- Enterprise class architecture with big data platform support for global deployment

#### FLEXIBLE AND SECURE

- Software-as-a-Service (SaaS) and on-premise platform
- Scales easily to fit an organization's utilization requirements
- Aggregates and analyzes data across HR, IT, PACS and Facility Management systems
- Out-of-the-box connectors for majority of PACS

## DATA-DRIVEN AGGREGATION, CORRELATION

- Physical Security / Badge ID allocation, usage analytics from multiple PAC systems
- IT / HR / Financial systems to plan and forecast space and costing
- OT / Facility Management systems for facility information, energy utilization and forecasting

Data-driven aggregation, correlation and analysis from multiple data sources and external systems.

- Physical Security / ID Badge allocation, usage analytics from multiple PACS
- IT / HR / Financial systems to plan and forecast space and costing
- OT / Facility Management systems for facility information, energy utilization and forecasting