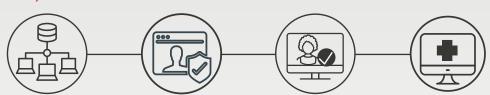

#### FIRST, HERE'S WHAT VIM DOES:

Syncs new patient records once they're created in EPIC via HL7 message

Pulls relevant patient data like name, department, MRN unique identifier, etc. Creates a visitor profile associated with the appropriate patient Pushes HL7
messages for
discharge and
updates within
the EPIC HL7
interface

#### SECOND, HERE'S WHAT EVERYONE ELSE DOES:

Staff issue visitor stickers, technology badges or advanced mobile credentials based on the visitor profile

Visitors themselves check in and out using our lobby workstation software and a self-service kiosk app