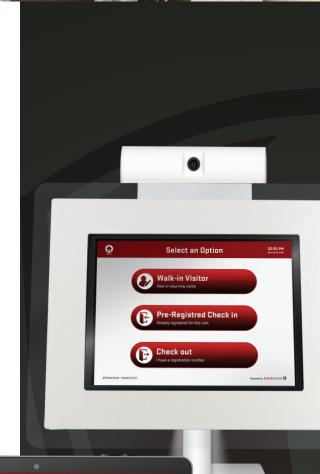

#### SECOND, HERE'S WHAT EVERYONE ELSE DOES:

Staff issue visitor stickers, technology badges or advanced mobile credentials based on the visitor profile

Visitors themselves check in and out using our lobby workstation software and a self-service kiosk app